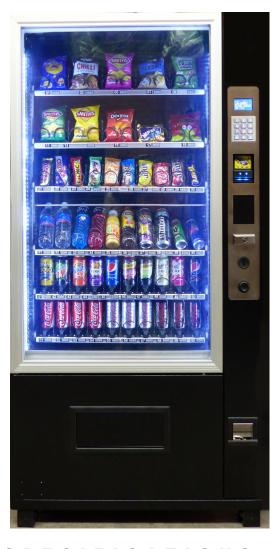

#### THE NEW DELI 5

Refrigerated X-Large Drink and Snack vendor to suit medium to large locations. It's size gives excellent variety and capacity.

- Accepts coins and notes
- LED Lighting
- 90 degree door
- MDB standard
- Stainless Steel Keypad
- Assured Vending Sensor
- High Capacity drink Tray
- Modern electronic controller
- High capacity tray option
- Credit card option
- Maximise your returns
- Advanced audit functions
- I2 month parts warranty

# **● DELI 5 COMBO DRINK & SNACK**

X-Large size, big capacity

Stainless Steel keypad

**Optional Pay Pass payment systems** 

**Remote Monitoring option** 

**Drop Sensor for assured vends** 

M: 0411 144 075

E: info@coolvending.com.au

## **Features:**

- 1) Modern design
- 2) LED lighting
- 3) Sturdy steel cabinet, secure door
- 4) Removable and adjustable trays
- 5) Removable refrigeration unit
- 6) Removable Refrigeration system
- 7) Double heated glass
- 8) Vigilant Vend detection system
- 9) MDB capable, DEX ports optional
- 10) Variable temperature setting
- 11) Secure storage area

#### SPECIFICATIONS

WIDTH- 104CM

DEPTH- 79CM

**HEIGHT-194CM** 

W E I G H T - 3 0 0 K G

POWER-375W