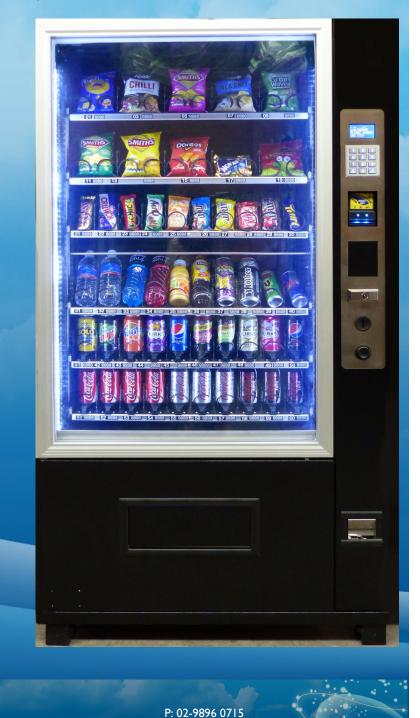

#### THE NEW DELI 5

Refrigerated X-Large Drink and Snack vendor to suit medium to large locations. It's size gives excellent variety and capacity.

- Accepts coins and notes
- LED Lighting
- 90 degree door
- MDB standard
- Stainless Steel Keypad
- Assured Vending Sensor
- High Capacity drink Tray
- Modern electronic controller
- High capacity tray option
- Credit card option
- Maximise your returns
- Advanced audit functions
- I2 month parts warranty

# **● DELI 5 COMBO DRINK & SNACK**

X-Large size, big capacity

Stainless Steel keypad

**Optional Pay Pass payment systems** 

**Remote Monitoring option** 

**Drop Sensor for assured vends** 

M: 0411 144 075

E: info@coolvending.com.au

## **Features:**

- 1) Modern design
- 2) LED lighting
- 3) Sturdy steel cabinet, secure door
- 4) Removable and adjustable trays
- 5) Removable refrigeration unit
- 6) Removable Refrigeration system
- 7) Double heated glass
- 8) Vigilant Vend detection system
- 9) MDB capable, DEX ports optional
- 10) Variable temperature setting
- 11) Secure storage area

#### SPECIFICATIONS

WIDTH- 104CM

DEPTH- 79CM

**HEIGHT-194CM** 

W E I G H T - 3 0 0 K G

POWER-375W